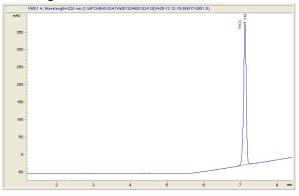

## BiowellnessX, Inc.

## Sample 619-051324-074

Hemp A - Diamonds

Sample Submitted: 05-13-2024; Report Date: 05-20-2024

# Hemp A - Diamonds

Isolate

#### Chromatogram



#### Cannabinoid Profile



### Cannabinoid Profile by HPLC

0.00%

Delta-9-THC

0.00%

**CBD** 

| 0  | 62%          |
|----|--------------|
| 99 | <b>D</b> /70 |

**Total Cannabinoids** 

| Cannabinoid          | % wt                                            | mg/g                |
|----------------------|-------------------------------------------------|---------------------|
| Delta-9-THC          | <lod< td=""><td><lod< td=""></lod<></td></lod<> | <lod< td=""></lod<> |
| THCA                 | 99.62                                           | 996.16              |
| Total Cannabinoids   | 99.62                                           | 996.2               |
| Calculated Total THC | 87.36                                           | 873.63              |
| Calculated CBD Yield | 0