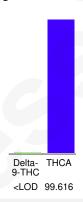

#### Cannabinoid Profile

### Cannabinoid Profile by HPLC

0.00%

Delta-9-THC

0.00%

**CBD** 

| 0  | 62%          |
|----|--------------|
| 99 | <b>D</b> /70 |

**Total Cannabinoids** 

| Cannabinoid          | % wt                                            | mg/g                |
|----------------------|-------------------------------------------------|---------------------|
| Delta-9-THC          | <lod< td=""><td><lod< td=""></lod<></td></lod<> | <lod< td=""></lod<> |
| THCA                 | 99.62                                           | 996.16              |
| Total Cannabinoids   | 99.62                                           | 996.2               |
| Calculated Total THC | 87.36                                           | 873.63              |
| Calculated CBD Yield | 0.00                                            | 0.00                |