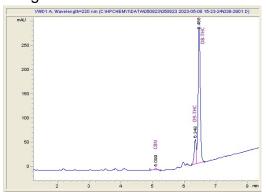

## BiowellnessX, Inc.

### Sample 619-050823-005

Chocolate 'Trip' Cookie

Sample Submitted: 05-08-2023; Report Date: 05-10-2023

Sample Unit Size: 32.30 g

# Chocolate 'Trip' Cookie

Edible: Cookie

#### Chromatogram





### Cannabinoid Profile by HPLC

0.07%

Delta-9-THC

0.00%

**CBD** 

| Cannabinoid                            | % wt         | mg/unit |
|----------------------------------------|--------------|---------|
| CBN                                    | 0.004        | 1.292   |
| Delta-8-THC                            | 0.537        | 173.45  |
| Delta-9-THC                            | 0.074        | 23.9    |
| Total Cannabinoids                     | 0.62         | 198.6   |
| Calculated Total THC                   | 0.07         | 23.90   |
| Calculated CBD Yield                   | 0.00         | 0.00    |
| Calculated Total THC = Delta-9-THC + ( | 0.877 * THCA |         |

Calculated Total THC = Delta-9-THC + 0.8/7 \* THCA Calculated Maximum CBD Yield = CBD + 0.877 \* CBDA

0.62%

**T