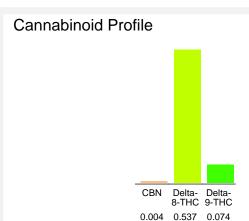

### Cannabinoid Profile by HPLC

0.07%

Delta-9-THC

0.00%

**CBD** 

| Cannabinoid                            | % wt         | mg/unit |
|----------------------------------------|--------------|---------|
| CBN                                    | 0.004        | 1.292   |
| Delta-8-THC                            | 0.537        | 173.45  |
| Delta-9-THC                            | 0.074        | 23.9    |
| Total Cannabinoids                     | 0.62         | 198.6   |
| Calculated Total THC                   | 0.07         | 23.90   |
| Calculated CBD Yield                   | 0.00         | 0.00    |
| Calculated Total THC = Delta-9-THC + ( | 0.877 * THCA |         |

Calculated Total THC = Delta-9-THC + 0.8/7 \* THCA Calculated Maximum CBD Yield = CBD + 0.877 \* CBDA

0.62%

**Total Cannabinoids** 

Marin Analytics, LLC 250 Bel Marin Keys Blvd, Suite D4 Novato, CA 94949