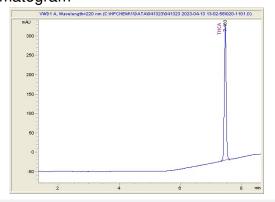

### Chromatogram

## Cannabinoid Profile by HPLC

0.00%

Delta-9-THC

| Cannabinoid          | % wt  | mg/g  |
|----------------------|-------|-------|
| THCA                 | 99.92 | 999.2 |
| Total Cannabinoids   | 99.92 | 999.2 |
| Calculated CBD Yield | 0.00  | 0.00  |