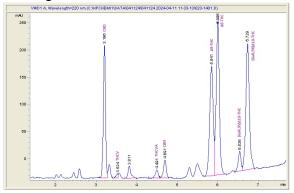

# BiowellnessX, Inc.

# Sample 619-041124-068

### Tri-Delta Soft Chew Gummies

Sample Submitted: 04-11-2024; Report Date: 04-17-2024

Sample Unit Size: 5.22 g

## Tri-Delta Soft Chew Gummies

Edible

#### Chromatogram





### Cannabinoid Profile by HPLC

0.29%

Delta-9-THC

0.25%

**CBD** 

1.61%

**Total Cannabinoids** 

| Cannabinoid               | % wt  | mg/unit |
|---------------------------|-------|---------|
| CBD                       | 0.253 | 13.21   |
| THCV                      | 0.006 | 0.3132  |
| THCVa                     | 0.02  | 1.044   |
| CBN                       | 0.026 | 1.357   |
| Delta-8-THC               | 0.519 | 27.09   |
| Delta-9-THC               | 0.292 | 15.24   |
| Delta-10-THC              | 0.491 | 25.63   |
| <b>Total Cannabinoids</b> | 1.61  | 83.9    |
| Calculated Total THC      | 0.29  | 15.24   |
| Calculated CBD Yield      | 0.25  | 13.21   |
|                           |       |         |

Calculated Total THC = Delta-9-THC + 0.877 \* THCA Calculated Maximum