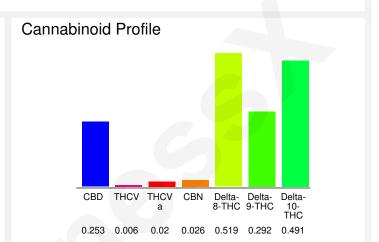

### Cannabinoid Profile by HPLC

0.29%

Delta-9-THC

0.25%

**CBD** 

1.61%

**Total Cannabinoids** 

| Cannabinoid               | % wt  | mg/unit |
|---------------------------|-------|---------|
| CBD                       | 0.253 | 13.21   |
| THCV                      | 0.006 | 0.3132  |
| THCVa                     | 0.02  | 1.044   |
| CBN                       | 0.026 | 1.357   |
| Delta-8-THC               | 0.519 | 27.09   |
| Delta-9-THC               | 0.292 | 15.24   |
| Delta-10-THC              | 0.491 | 25.63   |
| <b>Total Cannabinoids</b> | 1.61  | 83.9    |
| Calculated Total THC      | 0.29  | 15.24   |
| Calculated CBD Yield      | 0.25  | 13.21   |
|                           |       |         |

Calculated Total THC = Delta-9-THC + 0.877 \* THCA Calculated Maximum CBD Yield = CBD + 0.877 \* CBDA

Marin Analytics, LLC 250 Bel Marin Keys Blvd, Suite D4 Novato, CA 94949

833-321-TEST / info@marinanalytics.com