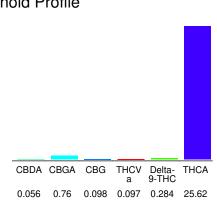

#### Cannabinoid Profile

## Cannabinoid Profile by HPLC

0.28%

Delta-9-THC

0.00%

**CBD** 

26.92%

**Total Cannabinoids** 

| Cannabinoid                                   | % wt  | mg/g   |
|-----------------------------------------------|-------|--------|
| CBDA                                          | 0.056 | 0.56   |
| CBGA                                          | 0.76  | 7.6    |
| CBG                                           | 0.098 | 0.98   |
| THCVa                                         | 0.097 | 0.97   |
| Delta-9-THC                                   | 0.284 | 2.84   |
| THCA                                          | 25.62 | 256.2  |
| Total Cannabinoids                            | 26.92 | 269.2  |
| Calculated Total THC                          | 22.75 | 227.53 |
| Calculated CBD Yield                          | 0.05  | 0.49   |
| 0.1.1.1.1.1.1.1.10. D.1.0.7.10. 0.077.1.7.104 |       |        |