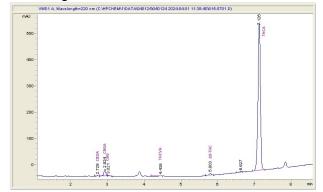

### **BioWellnessX**

# Sample 619-040124-061

Hemp A - Caribbean Breeze

Sample Submitted: 04-01-2024; Report Date: 04-02-2024

# Hemp A - Caribbean Breeze

Plant Material: Hemp Flower

#### Chromatogram



#### Cannabinoid Profile



## Cannabinoid Profile by HPLC

0.28%

Delta-9-THC

0.00%

**CBD** 

26.92%

**Total Cannabinoids** 

| Cannabinoid                                   | % wt  | mg/g   |
|-----------------------------------------------|-------|--------|
| CBDA                                          | 0.056 | 0.56   |
| CBGA                                          | 0.76  | 7.6    |
| CBG                                           | 0.098 | 0.98   |
| THCVa                                         | 0.097 | 0.97   |
| Delta-9-THC                                   | 0.284 | 2.84   |
| THCA                                          | 25.62 | 256.2  |
| Total Cannabinoids                            | 26.92 | 269.2  |
| Calculated Total THC                          | 22.75 | 227.53