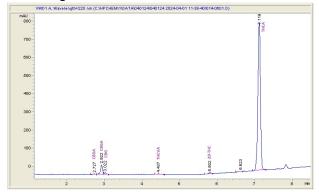

### **BioWellnessX**

## Sample 619-040124-060

9-THC

0.27 26.751

a 0.158 Hemp A - Lambo

Sample Submitted: 04-01-2024; Report Date: 04-02-2024

# Hemp A - Lambo

Plant Material: Hemp Flower

### Chromatogram



# Cannabinoid Profile

0.079 1.481 0.302

### Cannabinoid Profile by HPLC

0.27%

Delta-9-THC

0.00%

CBD

29.04%

**Total Cannabinoids** 

| Cannabinoid          | % wt  | mg/g   |
|----------------------|-------|--------|
| CBDA                 | 0.079 | 0.79   |
| CBGA                 | 1.481 | 14.81  |
| CBG                  | 0.302 | 3.02   |
| THCVa                | 0.158 | 1.58   |
| Delta-9-THC          | 0.27  | 2.7    |
| THCA                 | 26.75 | 267.51 |
| Total Cannabinoids   | 29.04 | 290.4  |
| Calculated Total THC | 23.73 | 237.31 |
| Calculated CBD Yield | 0.07  | 0.69   |
|                      |       |        |

Calculated Total THC = Delta-9-THC + 0.877 \* THCA Calculated Maximum CBD Yield = CBD + 0.877 \* CBDA

Marin Analytics, LLC 250 Bel Marin Keys Blvd, Suit