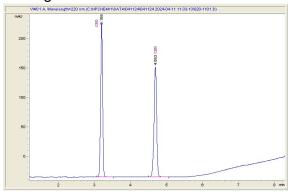

#### Chromatogram

# Cannabinoid Profile CBD 0.598 0.314

### Cannabinoid Profile by HPLC

0.00%

Delta-9-THC

0.60% **CBD** 

0.91%

**Total Cannabinoids** 

| Cannabinoid               | % wt  | mg/unit |
|---------------------------|-------|---------|
| CBD                       | 0.598 | 25.89   |
| CBN                       | 0.314 | 13.6    |
| <b>Total Cannabinoids</b> | 0.91  | 39.5    |
| Calculated Total THC      | 0.00  | 0.00    |
| Calculated CBD Yield      | 0.60  | 25.89   |