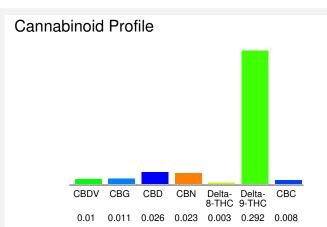

### Cannabinoid Profile by HPLC

0.29%

Delta-9-THC

0.03%

**CBD** 

0.37%

**Total Cannabinoids** 

| Cannabinoid                                       | % wt  | mg/unit |
|---------------------------------------------------|-------|---------|
| CBDV                                              | 0.01  | 0.7     |
| CBG                                               | 0.011 | 0.77    |
| CBD                                               | 0.026 | 1.82    |
| CBN                                               | 0.023 | 1.61    |
| Delta-8-THC                                       | 0.003 | 0.21    |
| Delta-9-THC                                       | 0.292 | 20.44   |
| CBC                                               | 0.008 | 0.56    |
| Total Cannabinoids                                | 0.37  | 26.1    |
| Calculated Total THC                              | 0.29  | 20.44   |
| Calculated CBD Yield                              | 0.03  | 1.82    |
| Calculated Total THC = Delta-9-THC + 0.877 * THCA |       |         |