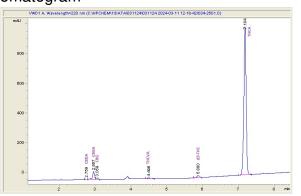

## Chromatogram

CBDA CBGA

CBG

THCV

а

0.043 1.466 0.271 0.293 0.281 28.726

Delta-

9-THC

THCA