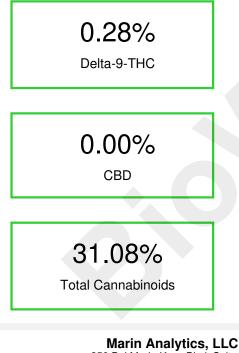

## Cannabinoid Profile by HPLC

| Cannabinoid                                       | % wt  | mg/g   |
|---------------------------------------------------|-------|--------|
| CBDA                                              | 0.043 | 0.43   |
| CBGA                                              | 1.466 | 14.66  |
| CBG                                               | 0.271 | 2.71   |
| THCVa                                             | 0.293 | 2.93   |
| Delta-9-THC                                       | 0.281 | 2.81   |
| THCA                                              | 28.73 | 287.26 |
| Total Cannabinoids                                | 31.08 | 310.8  |
| Calculated Total THC                              | 25.47 | 254.74 |
| Calculated CBD Yield                              | 0.04  | 0.38   |
| Calculated Total THC = Delta-9-THC + 0.877 * THCA |       |        |
| Calculated Maximum CBD Yield = CBD + 0.877 * CBDA |       |        |

CBDA CBGA

CBG

THCV

а

0.043 1.466 0.271 0.293 0.281 28.726

Delta-

9-THC

THCA