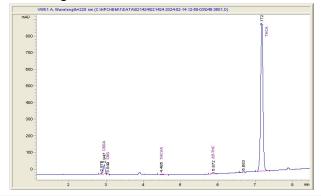

# BiowellnessX, Inc.

### Sample 619-021424-038

SFV x OG

Sample Submitted: 02-14-2024; Report Date: 02-22-2024

## SFV x OG

Plant Material: Hemp Flower

### Chromatogram



#### Cannabinoid Profile



### Cannabinoid Profile by HPLC

0.27%

Delta-9-THC

0.00%

**CBD** 

29.72%

**Total Cannabinoids** 

| Cannabinoid                                   | % wt  | mg/g   |
|-----------------------------------------------|-------|--------|
| CBDA                                          | 1.374 | 13.74  |
| CBGA                                          | 0.035 | 0.35   |
| CBG                                           | 0.041 | 0.41   |
| THCVa                                         | 0.191 | 1.91   |
| Delta-9-THC                                   | 0.27  | 2.7    |
| THCA                                          | 27.81 | 278.06 |
| Total Cannabinoids                            | 29.72 | 297.2  |
| Calculated Total THC                          | 24.66 | 246.56