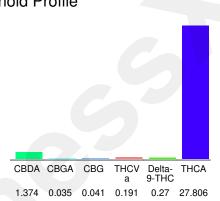

#### Cannabinoid Profile

### Cannabinoid Profile by HPLC

0.27%

Delta-9-THC

0.00%

**CBD** 

29.72%

**Total Cannabinoids** 

| Cannabinoid                                   | % wt  | mg/g   |
|-----------------------------------------------|-------|--------|
| CBDA                                          | 1.374 | 13.74  |
| CBGA                                          | 0.035 | 0.35   |
| CBG                                           | 0.041 | 0.41   |
| THCVa                                         | 0.191 | 1.91   |
| Delta-9-THC                                   | 0.27  | 2.7    |
| THCA                                          | 27.81 | 278.06 |
| Total Cannabinoids                            | 29.72 | 297.2  |
| Calculated Total THC                          | 24.66 | 246.56 |
| Calculated CBD Yield                          | 1.20  | 12.05  |
| Coloulated Total THO Dalta O THO CO 077 * THO |       |        |