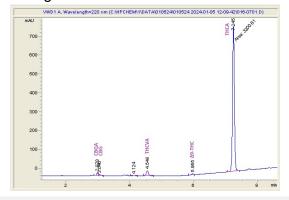

### Chromatogram

## Cannabinoid Profile by HPLC

0.22%

Delta-9-THC

0.00%

CBD

| Cannabinoid          | % wt  | mg/g   |
|----------------------|-------|--------|
| CBGA                 | 0.458 | 4.58   |
| CBG                  | 0.195 | 1.95   |
| THCVa                | 1.003 | 10.03  |
| Delta-9-THC          | 0.216 | 2.16   |
| THCA                 | 26.55 | 265.51 |
| Total Cannabinoids   | 28.42 | 284.2  |
| Calculated Total THC | 23.50 | 235.01 |
| Calculated CBD Yield | 0.00  | 0.00   |
|                      |       |        |

Calculated Total THC = Delta-9-THC + 0.877 \* THCA Calculated Maximum CBD Yield = CBD + 0.877 \* CBDA

28.42%

**Total Cannabinoids** 