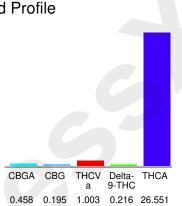

#### Cannabinoid Profile

## Cannabinoid Profile by HPLC

0.22%

Delta-9-THC

0.00%

CBD

| Cannabinoid          | % wt  | mg/g   |
|----------------------|-------|--------|
| CBGA                 | 0.458 | 4.58   |
| CBG                  | 0.195 | 1.95   |
| THCVa                | 1.003 | 10.03  |
| Delta-9-THC          | 0.216 | 2.16   |
| THCA                 | 26.55 | 265.51 |
| Total Cannabinoids   | 28.42 | 284.2  |
| Calculated Total THC | 23.50 | 235.01 |
| Calculated CBD Yield | 0.00  | 0.00   |
|                      |       |        |