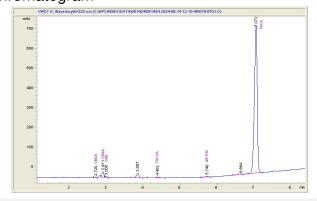

## iCanBiz LLC

# Sample 619-061424-099

Hemp A - Grape Gas

Sample Submitted: 06-14-2024; Report Date: 06-17-2024

# Hemp A - Grape Gas

Plant Material: Hemp Flower

#### Chromatogram



#### Cannabinoid Profile



### Cannabinoid Profile by HPLC

0.25%

Delta-9-THC

0.00%

**CBD** 

27.70%

**Total Cannabinoids** 

| Cannabinoid          | % wt          | mg/g   |
|----------------------|---------------|--------|
| CBDA                 | 0.049         | 0.49   |
| CBGA                 | 0.789         | 7.89   |
| CBG                  | 0.175         | 1.75   |
| THCVa                | 0.214         | 2.14   |
| Delta-9-THC          | 0.254         | 2.54   |
| THCA                 | 26.22         | 262.2  |
| Total Cannabinoids   | 27.70         | 277.0  |
| Calculated Total THC | 23.25         | 232.49 |
| Calculated CBD Yield | 0.04          | 0.43   |
| 0                    | 0.077 * TUO 4 |        |

Calculated Total THC = Delta-9-THC + 0.877 \* THCA Calculated Maxi