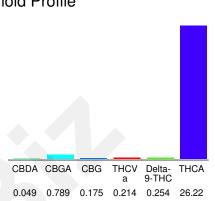

#### Cannabinoid Profile

### Cannabinoid Profile by HPLC

0.25%

Delta-9-THC

0.00%

**CBD** 

27.70%

**Total Cannabinoids** 

| Cannabinoid          | % wt          | mg/g   |
|----------------------|---------------|--------|
| CBDA                 | 0.049         | 0.49   |
| CBGA                 | 0.789         | 7.89   |
| CBG                  | 0.175         | 1.75   |
| THCVa                | 0.214         | 2.14   |
| Delta-9-THC          | 0.254         | 2.54   |
| THCA                 | 26.22         | 262.2  |
| Total Cannabinoids   | 27.70         | 277.0  |
| Calculated Total THC | 23.25         | 232.49 |
| Calculated CBD Yield | 0.04          | 0.43   |
| 0                    | 0.077 * TUO 4 |        |