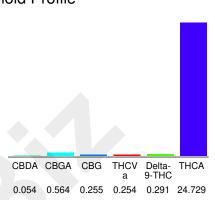

#### Cannabinoid Profile

### Cannabinoid Profile by HPLC

0.29%

Delta-9-THC

0.00%

**CBD** 

26.15%

**Total Cannabinoids** 

| Cannabinoid                            | % wt         | mg/g   |
|----------------------------------------|--------------|--------|
| CBDA                                   | 0.054        | 0.54   |
| CBGA                                   | 0.564        | 5.64   |
| CBG                                    | 0.255        | 2.55   |
| THCVa                                  | 0.254        | 2.54   |
| Delta-9-THC                            | 0.291        | 2.91   |
| THCA                                   | 24.73        | 247.29 |
| Total Cannabinoids                     | 26.15        | 261.5  |
| Calculated Total THC                   | 21.98        | 219.78 |
| Calculated CBD Yield                   | 0.05         | 0.47   |
| Coloulated Total TLIC Dalta C TLIC . ( | 0 077 * TUCA |        |