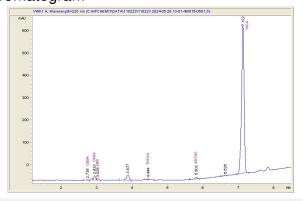

## iCanBiz LLC

# Sample 619-051924-080

Hemp A - Sherbanger

Sample Submitted: 05-19-2024; Report Date: 05-29-2024

# Hemp A - Sherbanger

Plant Material: Hemp Flower

#### Chromatogram



#### Cannabinoid Profile



### Cannabinoid Profile by HPLC

0.29%

Delta-9-THC

0.00%

**CBD** 

26.15%

**Total Cannabinoids** 

| Cannabinoid                            | % wt         | mg/g   |
|----------------------------------------|--------------|--------|
| CBDA                                   | 0.054        | 0.54   |
| CBGA                                   | 0.564        | 5.64   |
| CBG                                    | 0.255        | 2.55   |
| THCVa                                  | 0.254        | 2.54   |
| Delta-9-THC                            | 0.291        | 2.91   |
| THCA                                   | 24.73        | 247.29 |
| Total Cannabinoids                     | 26.15        | 261.5  |
| Calculated Total THC                   | 21.98        | 219.78