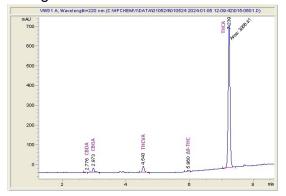

## Sample 642-010524-007

Gelato 33

Sample Submitted: 01-05-2024; Report Date: 01-11-2024

## Gelato 33

#### Chromatogram



# Cannabinoid Profile



### Cannabinoid Profile by HPLC

0.21%

Delta-9-THC

0.00%

**CBD** 

| Cannabinoid          | % wt  | mg/g   |
|----------------------|-------|--------|
| CBDA                 | 0.043 | 0.43   |
| CBGA                 | 0.804 | 8.04   |
| THCVa                | 1.126 | 11.26  |
| Delta-9-THC          | 0.21  | 2.1    |
| THCA                 | 27.16 | 271.6  |
| Total Cannabinoids   | 29.34 | 293.4  |
| Calculated Total THC | 24.03 | 240.29 |
| Calculated CBD Yield | 0.04  | 0.38   |

Calculated Total THC = Delta-9-THC + 0.877 \* THCA Calculated Maximum CBD Yield = CBD + 0.877 \* CBDA

29.34%

**Total Cannabinoids** 

### Marin Analytics, LLC

250 Bel Marin Keys Blvd, Suite D4 Novato, CA 94949

833-321-TEST / info@marinanalytics.com



**Mike Clemmons** Lab Mana