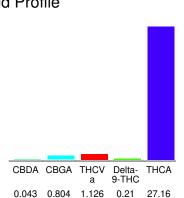

# Cannabinoid Profile

### Cannabinoid Profile by HPLC

0.21%

Delta-9-THC

0.00%

**CBD** 

| Cannabinoid          | % wt  | mg/g   |
|----------------------|-------|--------|
| CBDA                 | 0.043 | 0.43   |
| CBGA                 | 0.804 | 8.04   |
| THCVa                | 1.126 | 11.26  |
| Delta-9-THC          | 0.21  | 2.1    |
| THCA                 | 27.16 | 271.6  |
| Total Cannabinoids   | 29.34 | 293.4  |
| Calculated Total THC | 24.03 | 240.29 |
| Calculated CBD Yield | 0.04  | 0.38   |

Calculated Total THC = Delta-9-THC + 0.877 \* THCA Calculated Maximum CBD Yield = CBD + 0.877 \* CBDA

29.34%

**Total Cannabinoids** 