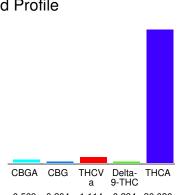

### Cannabinoid Profile by HPLC

0.21%

Delta-9-THC

0.00%

**CBD** 

| Cannabinoid          | % wt  | mg/g   |
|----------------------|-------|--------|
| CBDA                 | 0.043 | 0.43   |
| CBGA                 | 0.804 | 8.04   |
| THCVa                | 1.126 | 11.26  |
| Delta-9-THC          | 0.21  | 2.1    |
| THCA                 | 27.16 | 271.6  |
| Total Cannabinoids   | 29.34 | 293.4  |
| Calculated Total THC | 24.03 | 240.29 |
| Calculated CBD Yield | 0.04  | 0.38   |

#### Cannabinoid Profile

0.569 0.204 1.114 0.234 26.026