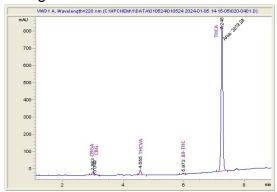

#### Chromatogram

### Cannabinoid Profile by HPLC

0.21%

Delta-9-THC

0.00%

**CBD** 

| Cannabinoid          | % wt  | mg/g   |
|----------------------|-------|--------|
| CBDA                 | 0.043 | 0.43   |
| CBGA                 | 0.804 | 8.04   |
| THCVa                | 1.126 | 11.26  |
| Delta-9-THC          | 0.21  | 2.1    |
| THCA                 | 27.16 | 271.6  |
| Total Cannabinoids   | 29.34 | 293.4  |
| Calculated Total THC | 24.03 | 240.29 |
| Calculated CBD Yield | 0.04  | 0.38   |