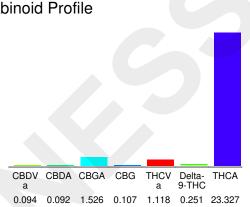

#### Cannabinoid Profile

### Cannabinoid Profile by HPLC

0.25% Delta-9-THC

**CBD** 

0.00%

26.52%

**Total Cannabinoids** 

| Cannabinoid          | % wt  | mg/g   |
|----------------------|-------|--------|
| CBDVa                | 0.094 | 0.94   |
| CBDA                 | 0.092 | 0.92   |
| CBGA                 | 1.526 | 15.26  |
| CBG                  | 0.107 | 1.07   |
| THCVa                | 1.118 | 11.18  |
| Delta-9-THC          | 0.251 | 2.51   |
| THCA                 | 23.33 | 233.27 |
| Total Cannabinoids   | 26.52 | 265.2  |
| Calculated Total THC | 20.71 | 207.09 |
| Calculated CBD Yield | 0.08  | 0.81   |
|                      |       |        |