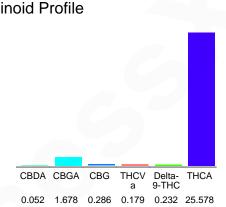

#### Cannabinoid Profile

### Cannabinoid Profile by HPLC

0.23%

Delta-9-THC

0.00%

**CBD** 

28.01%

**Total Cannabinoids** 

| Cannabinoid                             | % wt        | mg/g   |
|-----------------------------------------|-------------|--------|
| CBDA                                    | 0.052       | 0.52   |
| CBGA                                    | 1.678       | 16.78  |
| CBG                                     | 0.286       | 2.86   |
| THCVa                                   | 0.179       | 1.79   |
| Delta-9-THC                             | 0.232       | 2.32   |
| THCA                                    | 25.58       | 255.78 |
| <b>Total Cannabinoids</b>               | 28.01       | 280.1  |
| Calculated Total THC                    | 22.66       | 226.64 |
| Calculated CBD Yield                    | 0.05        | 0.46   |
| 0 1 1 1 1 1 1 1 1 1 1 0 0 0 1 0 0 1 1 0 | 0 077 + TUO |        |

Calculated Total THC = Delta-9-THC + 0.877 \* THCA Calculated Maximum CBD Yield = CBD + 0.877 \* CBDA

**Marin Analytics, LLC** 250 Bel Marin Keys Blvd, Suite D4 Novato, CA 94949

833-321-TEST / info@marinanalytics.com