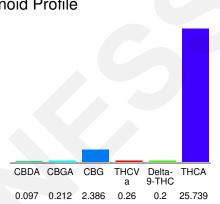

#### Cannabinoid Profile

### Cannabinoid Profile by HPLC

0.20%

Delta-9-THC

0.00%

**CBD** 

28.89%

**Total Cannabinoids** 

| Cannabinoid               | % wt  | mg/g   |
|---------------------------|-------|--------|
| CBDA                      | 0.097 | 0.97   |
| CBGA                      | 0.212 | 2.12   |
| CBG                       | 2.386 | 23.86  |
| THCVa                     | 0.26  | 2.6    |
| Delta-9-THC               | 0.2   | 2.0    |
| THCA                      | 25.74 | 257.39 |
| <b>Total Cannabinoids</b> | 28.89 | 288.9  |
| Calculated Total THC      | 22.77 | 227.73 |
| Calculated CBD Yield      | 0.09  | 0.85   |
|                           |       |        |