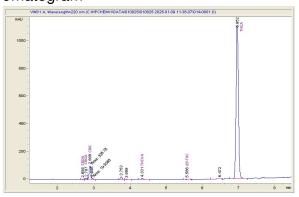

## BiowellnessX, Inc.

## Sample 619-010825-153

Hemp A - Watermelon OG

Sample Submitted: 01-08-2025; Report Date: 01-14-2025

# Hemp A - Watermelon OG

Plant Material: Hemp Flower

#### Chromatogram



#### Cannabinoid Profile



### Cannabinoid Profile by HPLC

0.20%

Delta-9-THC

0.00%

**CBD** 

28.89%

**Total Cannabinoids** 

| Cannabinoid               | % wt  | mg/g   |
|---------------------------|-------|--------|
| CBDA                      | 0.097 | 0.97   |
| CBGA                      | 0.212 | 2.12   |
| CBG                       | 2.386 | 23.86  |
| THCVa                     | 0.26  | 2.6    |
| Delta-9-THC               | 0.2   | 2.0    |
| THCA                      | 25.74 | 257.39 |
| <b>Total Cannabinoids</b> | 28.89 | 288.9  |
| Calculated Total THC      | 22.77 | 227.73 |
| Calculated CBD Yield      | 0.09  | 0.85   |
|                           |       |        |

Calculated Total THC = Delta-9-THC + 0.877 \* THCA Calculated Maximum CBD Yield = CBD + 0.877 \* CBDA