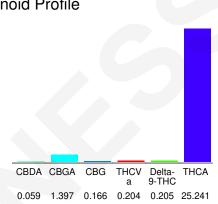

#### Cannabinoid Profile

### Cannabinoid Profile by HPLC

0.21%

Delta-9-THC

0.00%

**CBD** 

27.27%

**Total Cannabinoids** 

| Cannabinoid               | % wt        | mg/g   |
|---------------------------|-------------|--------|
| CBDA                      | 0.059       | 0.59   |
| CBGA                      | 1.397       | 13.97  |
| CBG                       | 0.166       | 1.66   |
| THCVa                     | 0.204       | 2.04   |
| Delta-9-THC               | 0.205       | 2.05   |
| THCA                      | 25.24       | 252.41 |
| <b>Total Cannabinoids</b> | 27.27       | 272.7  |
| Calculated Total THC      | 22.34       | 223.41 |
| Calculated CBD Yield      | 0.05        | 0.52   |
| 0                         | 077 + TUO 4 |        |

Calculated Total THC = Delta-9-THC + 0.877 \* THCA Calculated Maximum CBD Yield = CBD + 0.877 \* CBDA

Marin Analytics, LLC 250 Bel Marin Keys Blvd, Suite D4 Novato, CA 94949

833-321-TEST / info@marinanalytics.com