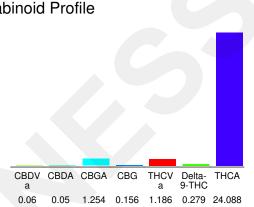

#### Cannabinoid Profile

### Cannabinoid Profile by HPLC

0.28%

Delta-9-THC

0.00%

**CBD** 

27.07%

**Total Cannabinoids** 

| Cannabinoid                            | % wt         | mg/g   |
|----------------------------------------|--------------|--------|
| CBDVa                                  | 0.06         | 0.6    |
| CBDA                                   | 0.05         | 0.5    |
| CBGA                                   | 1.254        | 12.54  |
| CBG                                    | 0.156        | 1.56   |
| THCVa                                  | 1.186        | 11.86  |
| Delta-9-THC                            | 0.279        | 2.79   |
| THCA                                   | 24.09        | 240.88 |
| Total Cannabinoids                     | 27.07        | 270.7  |
| Calculated Total THC                   | 21.40        | 214.04 |
| Calculated CBD Yield                   | 0.04         | 0.44   |
| Calculated Total THC = Delta-9-THC + 0 | ).877 * THCA |        |